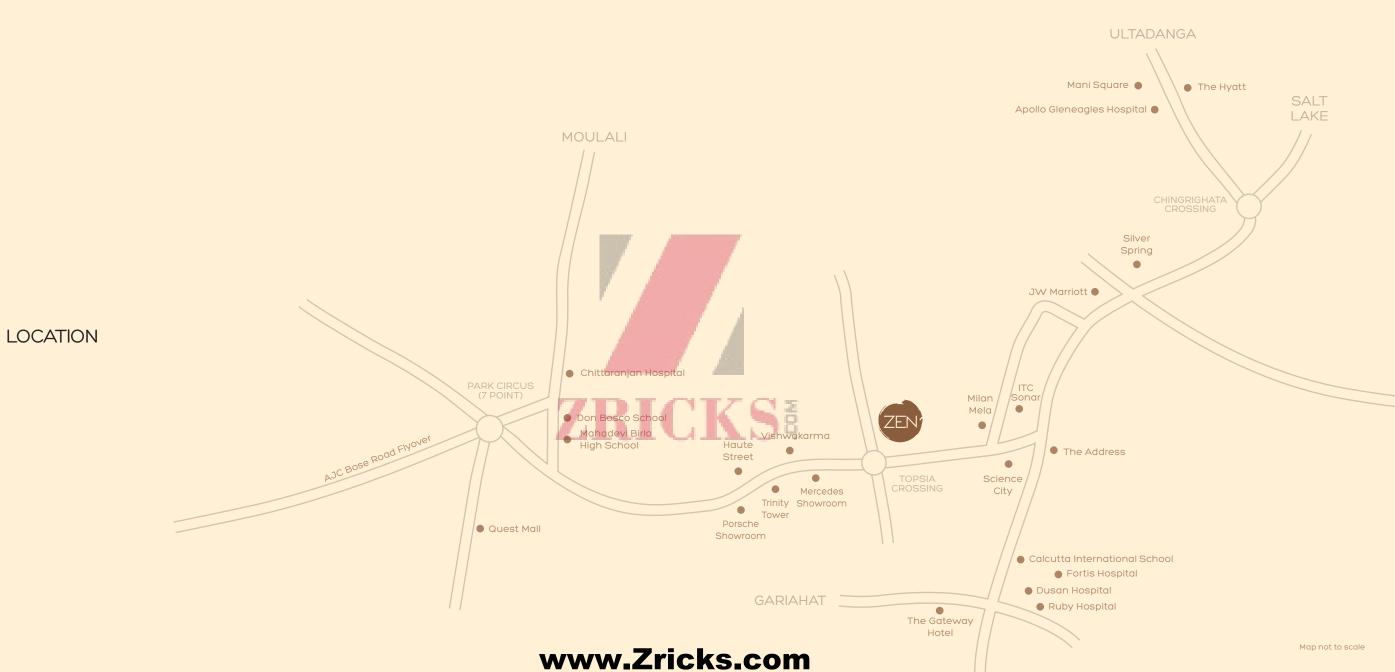

## www.Zricks.com

ZRICKS

02

2 towers standing tall at 21 storeys each, with 3 & 4 bedroom apartments in Topsia, off E.M. Bypass, one of the fastest developing localities in the heart of the city.
3 Side Open Flats, ranging 2,234 to 4,859 sq.ft., with attached servant quarters.