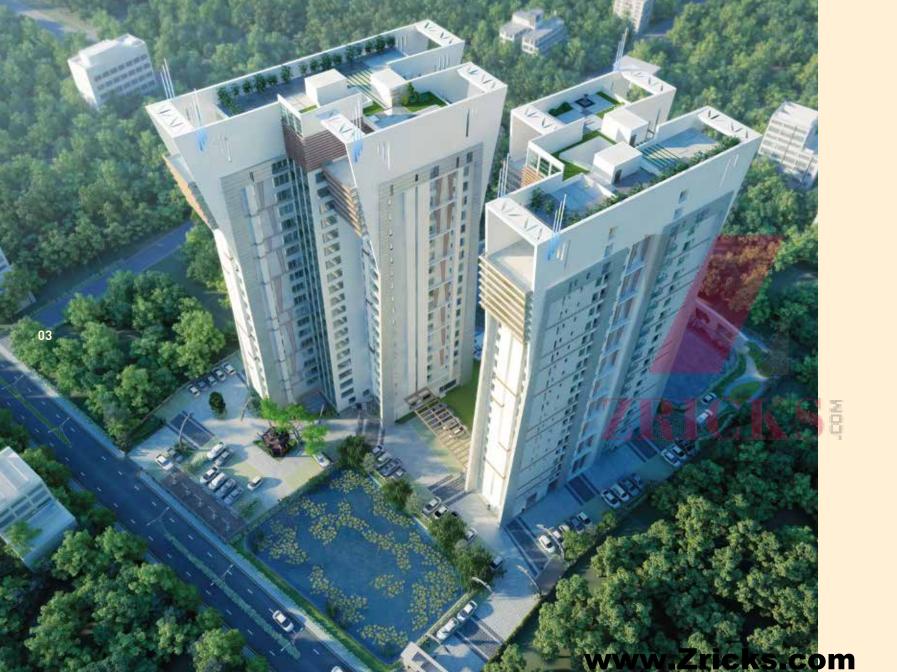

## www.Zricks.com

ZRICKS

02

2 towers standing tall at 21 storeys each, with 3 & 4 bedroom apartments in Topsia, off E.M. Bypass, one of the fastest developing localities in the heart of the city.
3 Side Open Flats, ranging 2,234 to 4,859 sq.ft., with attached servant quarters.